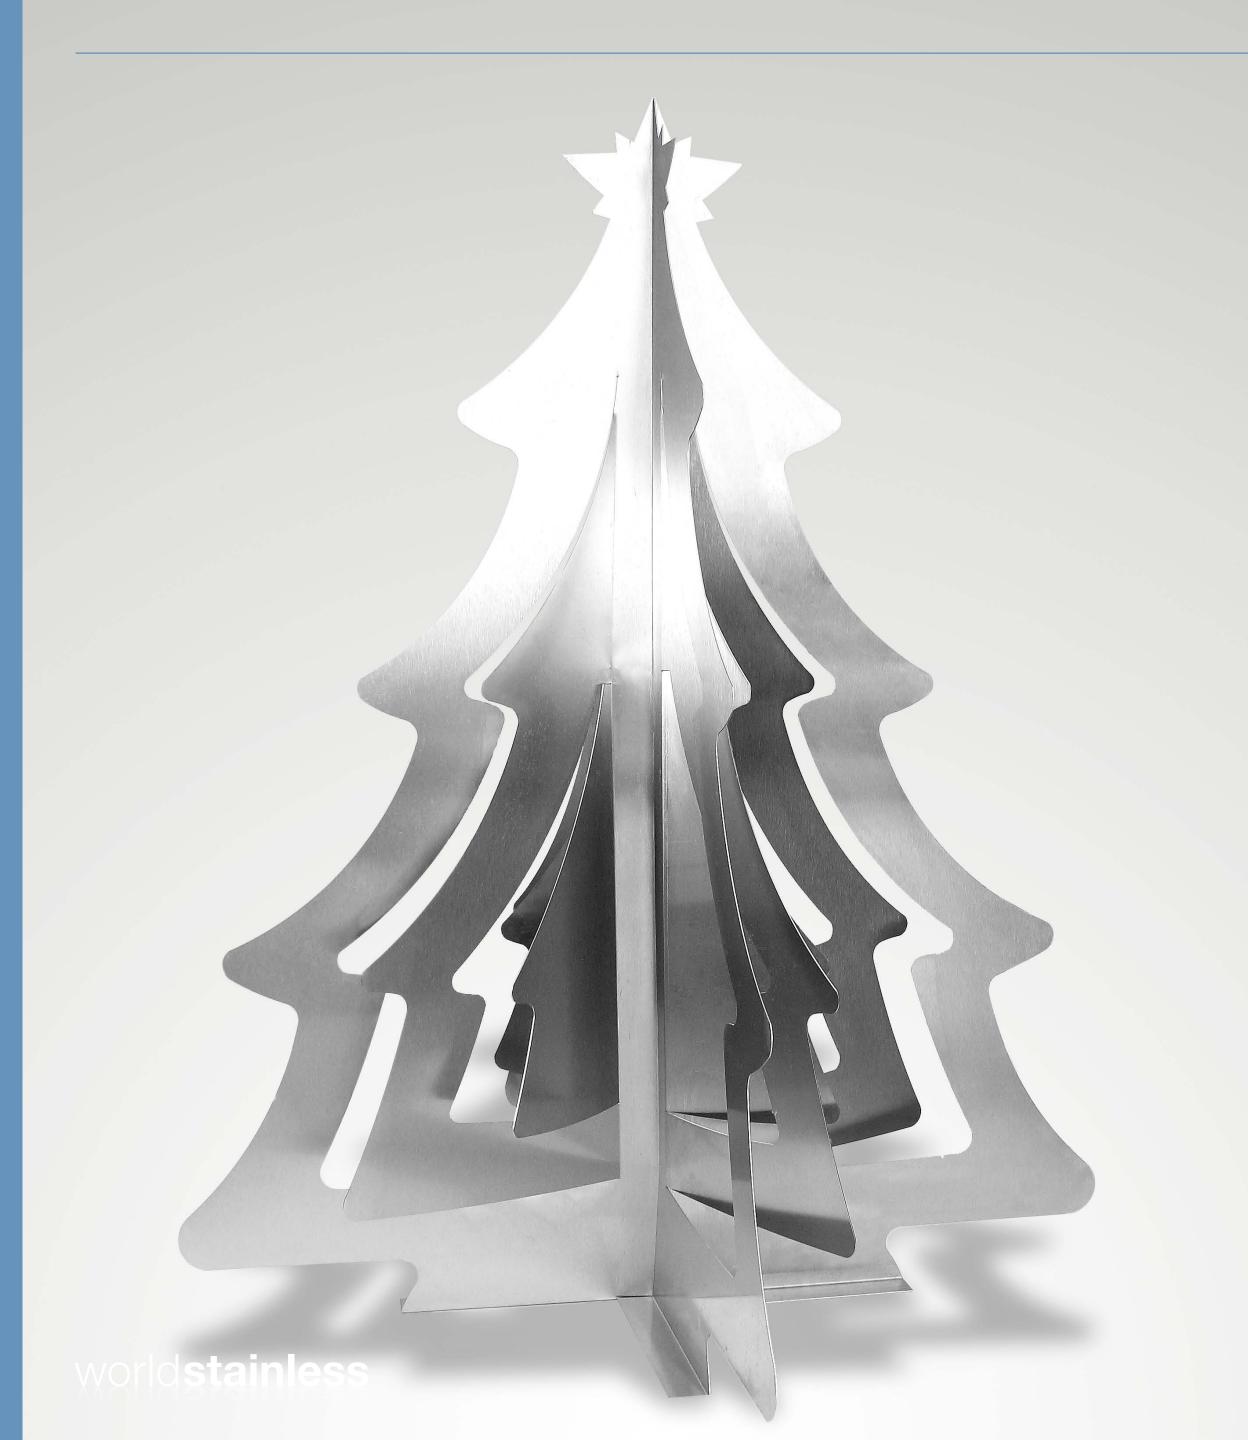

## **Stainless Steel Christmas Tree**

This decorative piece allows the user to create a Christmas Theme for living spaces and commercial interiors or exteriors. Ideal for outdoor use, it can be used on terraces, gardens and in shopping centres. It consists of two sheets of stainless steel 430 1.0 mm with a Number 3 polish finish. Both sheets are assembled against each other in perpendicular, visually achieving a volume similar to a natural tree. Being

disassembled it is easy to store taking up little space. When it is assembled, it has a height of 150 cm and a diameter of 110 cm.

The Christmas Tree was a finalist project in the General Public Category of the National Award of Stainless Steel IMINOX-UNAM 2015 designed by Julieta Gaspar Lira and Silvia Pamela Suárez Uribe.

Details

AISI 430 **Grade:** 

P3 Finish:

Julieta Gaspar Lira and Silvia **Designers:** Pamela Suárez

Uribe

More information: iminox.org.mx