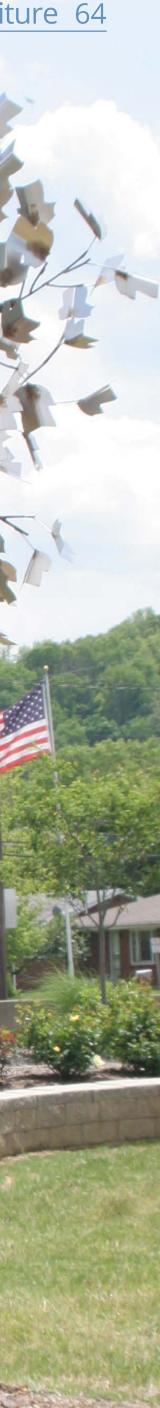

## Tree Sculpture

Carrollton. Kentucky, has been named many times as a Tree City USA by the National Arbor Day Foundations. In 2008 a tree sculpture featuring stainless steel leaves was placed in the Park on the corner of U.S. 42 and KY 227. The sculpture, which was designed and built by Douwe Blumberg, was made from high alloy 316L stainless steel and is part of the Community Beautification Project.

| Details   |                                |
|-----------|--------------------------------|
| Location: | Carrollton,<br>Kentucky, USA   |
| Grade:    | Type 316L                      |
| Artist:   | douwestudios.<br>com           |
| Supplier: | northamerican<br>stainless.com |
|           |                                |