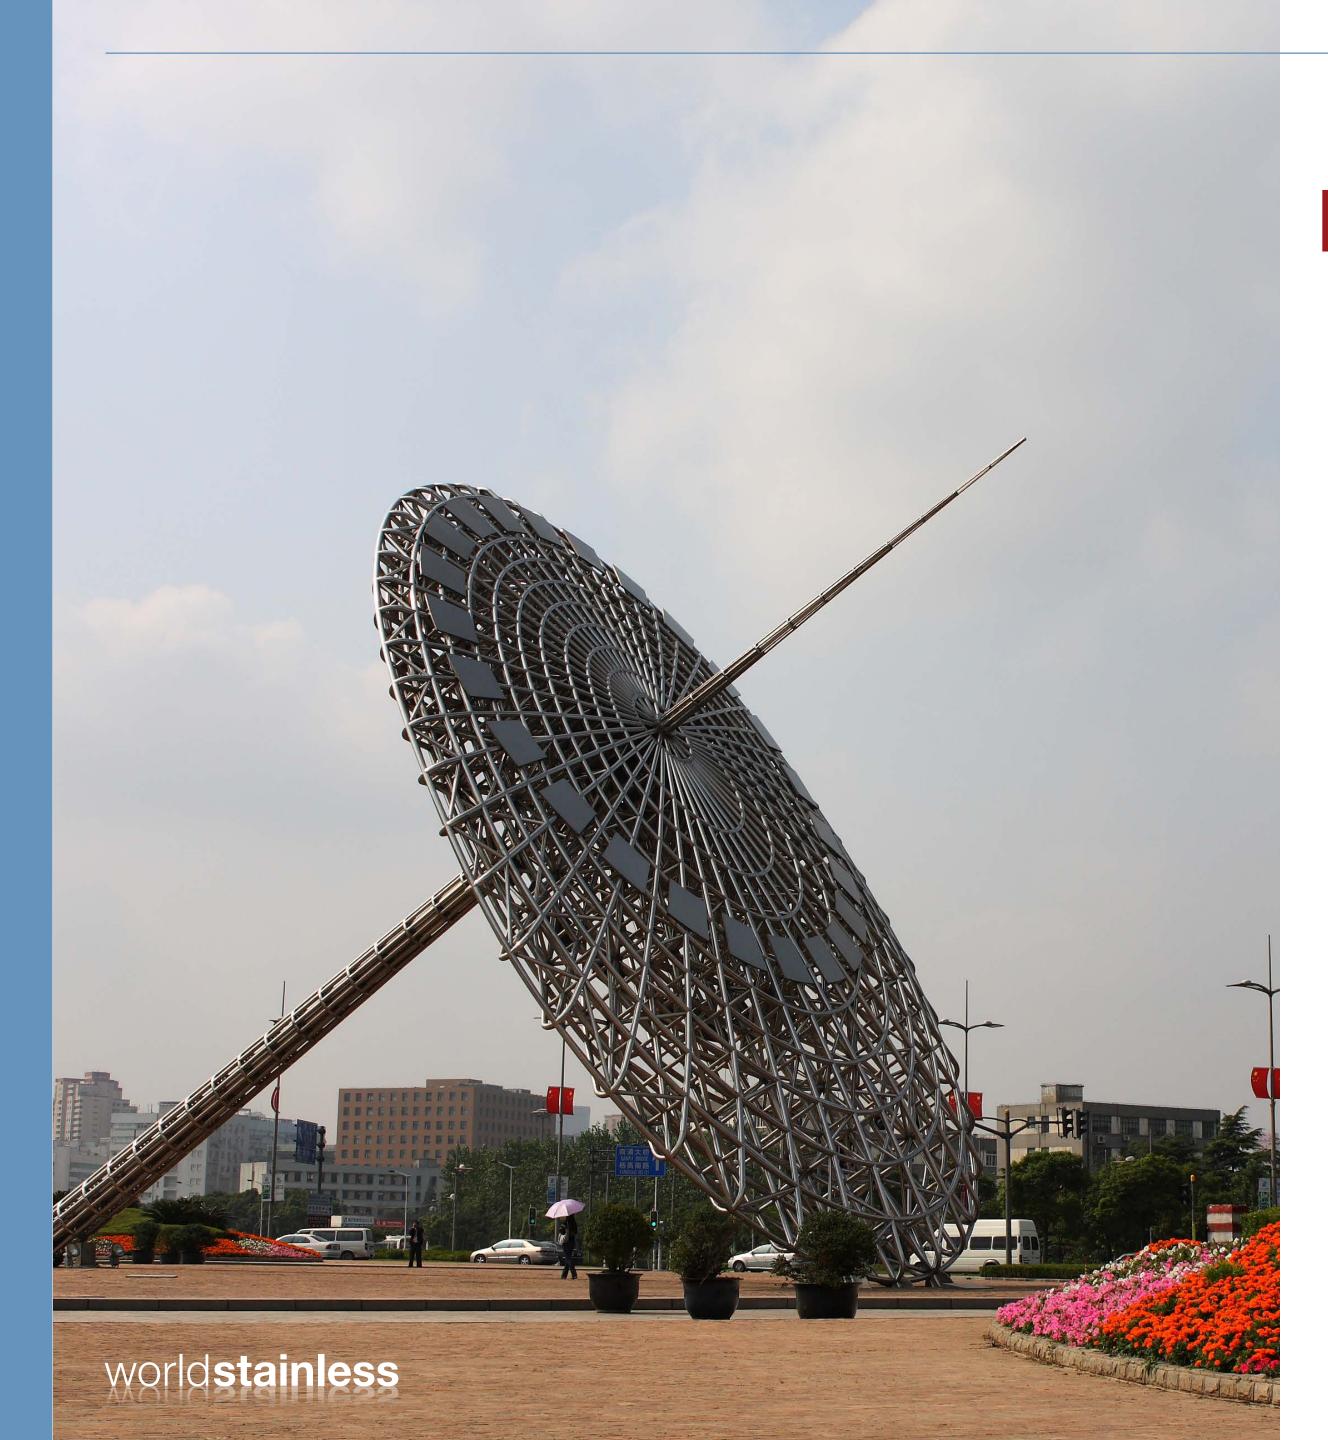

## Sun Dial Sculpture

Century Avenue is a major highway in Pudong, Shanghai. It begins in the Lujiazui Business District and ends in a pedestrianised section which becomes Century Park. One of the major landmarks on this highway is the massive stainless steel sculpture of a sun dial. Manufactured from 316 stainless steel tubes and sheets, the piece stands in a huge traffic circle, with a beautifully tended garden, featuring green lawns and brightly coloured flowers. This landmark welcomes many visitors arriving in the city from the Pudong International Airport.

Details

**Location:** Century Avenue,

Pudong, Shanghai, China

**Grades:** 300-series

**Surface finish:** BA surface

**Fabrication** process:

Manufacturer:

Beijing Zhongshenya Sculpture Ltd.

Welded tube

**Photographer:** Chen Shang

Chen

More information: outokumpu.com